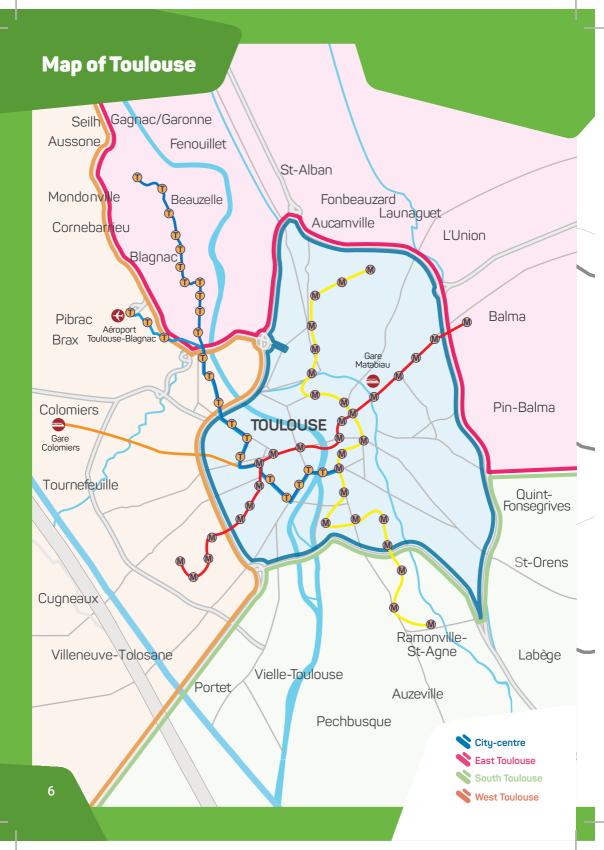

# CONTENTS

A CARACTER AND

| МАР                                                | 6  |
|----------------------------------------------------|----|
| .01 STUDENT ACCOMMODATION                          |    |
| · FINDING ACCOMMODATION.                           |    |
| • TYPES OF ACCOMMODATION.                          |    |
| • ONCE YOU HAVE FOUND YOUR ACCOMMODATION           |    |
| SHARED ACCOMMODATION                               |    |
| · WORK-STUDY/APPRENTICES                           |    |
| · LEAVING YOUR ACCOMMODATION                       |    |
| • THE STUDENT BUDGET                               |    |
| • WHAT HELP IS AVAILABLE?                          |    |
| .02 LIVING IN TOULOUSE                             |    |
| · FURNISHING: THINK RECYCLING!                     |    |
| • BE INFORMED, ADVISED, GUIDED: THE ADDRESS        |    |
| BOOK FOR STUDENT ACCOMMODATION.                    |    |
| .03 ACCOMMODATIION IN THE OTHER TOWNS OF THE UFTMP |    |
| • ALBI                                             | 60 |
| • AUCH                                             |    |
| · CAHORS                                           |    |
| · CASTRES                                          | 68 |
| · FIGEAC                                           |    |
| • FOIX                                             |    |
| • MILLAU                                           |    |
| • MONTAUBAN                                        |    |
| · RODEZ                                            |    |
| · TARBES                                           |    |
| PRACTICAL INFORMATION AND INTERNET ADDRESS BOOK    |    |