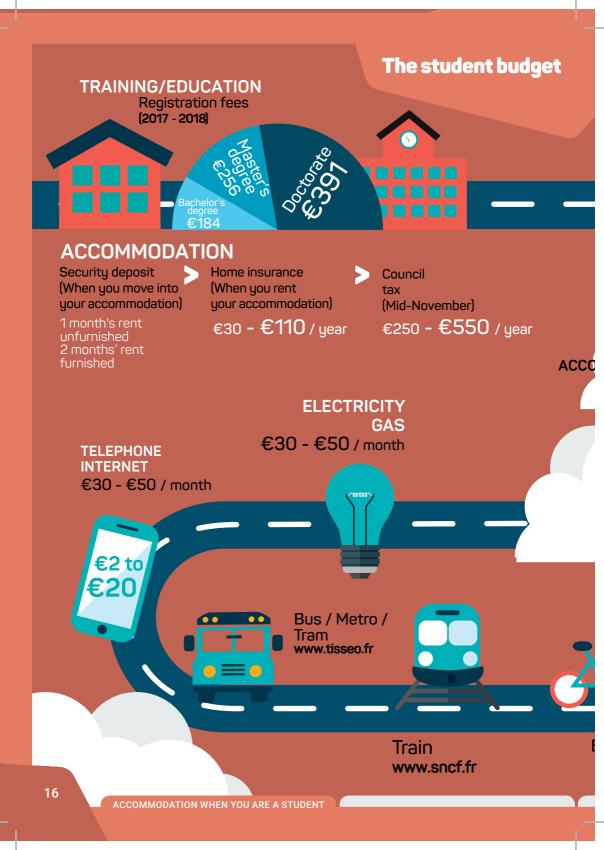

# Determine your budget for the 1<sup>st</sup> month and the rest of the year:

It is important to know your budget in advance and the costs you will have each month in order to choose accommodation that will be within your means. Prepare a sum of money to cover your initial living costs when you first arrive and have enough to pay for any other obligatory costs during your installation in your new accommodation. **In the 1**<sup>st</sup> **month you must pay:** the 1<sup>st</sup> month's rent + the security deposit + agency fees/dossier fees + furniture if needed.

The rest of the year: any bills for gas/electricity and Internet which are not included in the rental agreement (generally all these costs are already included in your rent if you are in a student residence); don't forget to take into account the other costs which are not related to your accommodation: studies, transport, shopping, as well as your leisure activities, etc. (see the budget table on page 18-19)

If you have accommodation on the 1st January you must pay the taxe d'habitation (council tax) for this accommodation (usually in November). If you have made your own income tax declaration, the tax authorities will automatically calculate any reductions in taxes that you might be able to benefit from (reductions and thresholds are based on your income). If you are still part of your parents' tax household, you can ask for tax reductions by contacting your local tax office and by sending them a copy of your parents' tax statement.

#### THE SECURITY DEPOSIT

You will then have to pay the "caution" (security deposit), which for unfurnished rentals is normally one month's rent before any charges for bills and two months' rent for a furnished rental. This will be returned to you when you leave, minus the cost of any damage to the accommodation. These mechanisms can help you pay your security deposit: the **LOCA-PASS advance** and **Instal'Toit** (see table page 19).