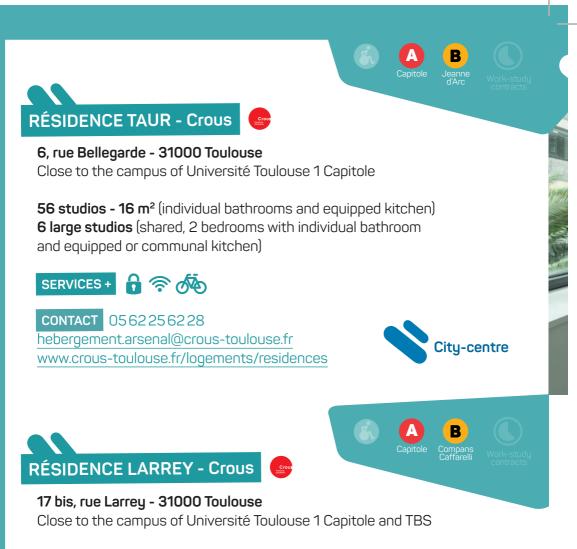

## Services + 🔒 🛜 🖸 📇 🏠 🖚 🕩

**CONTACT** 0562256248 residence.laerophile@crous-toulouse.fr www.crous-toulouse.fr/logements/residences

Studios (individual bathrooms and equipped kitchen)
Large studios (shared, individual bathrooms and equipped kitchen)
Duplex (individual bathrooms and equipped kitchen)
Duplex (2 students, individual bathrooms and equipped kitchen)

### SERVICES +

**CONTACT** 0562256241 residence.larrey@crous-toulouse.fr www.crous-toulouse.fr/logements/residences