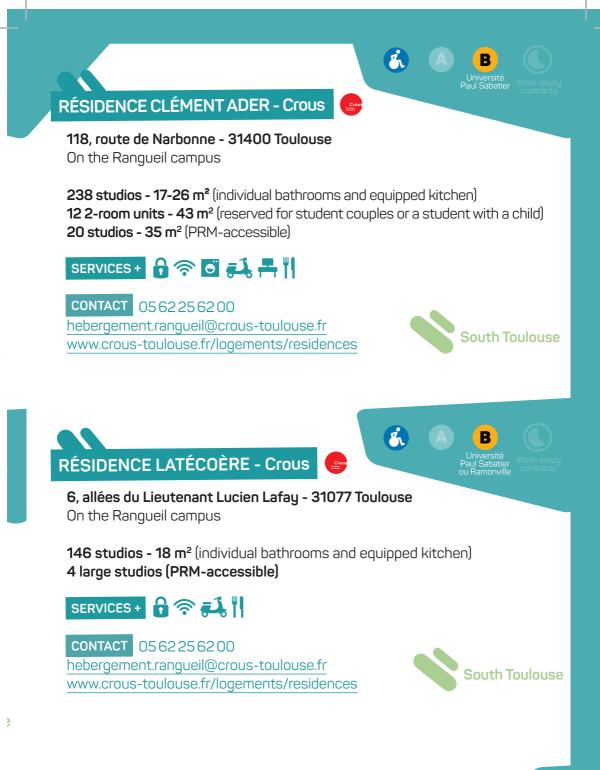

**118, route de Narbonne - 31077 Toulouse** On the Ranqueil campus

259 1-room units - 18 m<sup>2</sup> (individual bathrooms and equipped kitchen, adapted to people with reduced mobility)
18 2-room units - 37 m<sup>2</sup> (reserved for student couples or a student with a child, adapted to people with reduced mobility)

## SERVICES + 🔒 🛜 🖸 ઐ 📇 🍴

**CONTACT** 0562256200 hebergement.rangueil@crous-toulouse.fr www.crous-toulouse.fr/logements/residences