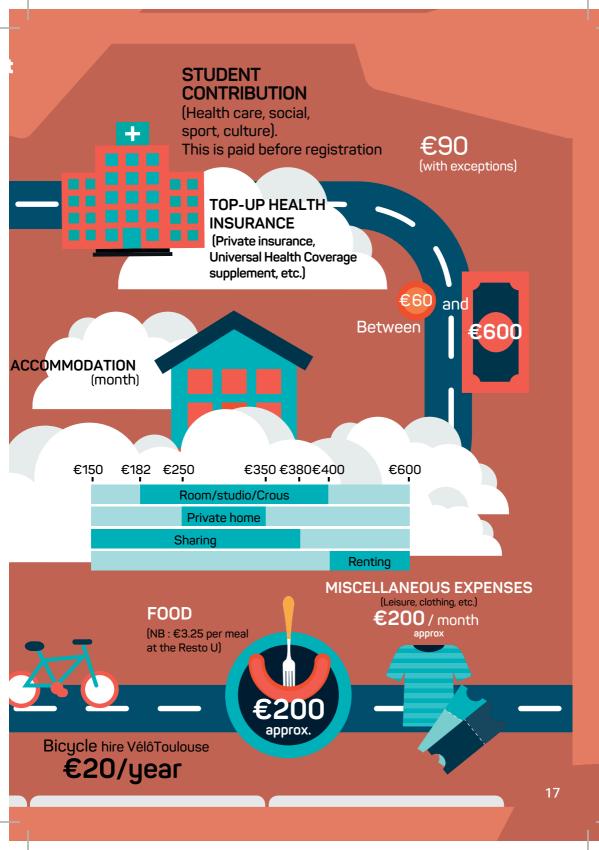

#### BUDGET

# Determine your budget for the 1<sup>st</sup> month and the rest of the year:

It is important to know your budget in advance and the costs you will have each month in order to choose accommodation that will be within your means. Prepare a sum of money to cover your initial living costs when you first arrive and have enough to pay for any other obligatory costs during your installation in your new accommodation. **In the 1**<sup>st</sup> **month you must pay:** the 1<sup>st</sup> month's rent + the security deposit + agency fees/dossier fees + furniture if needed.

The rest of the year: any bills for gas/electricity and Internet which are not included in the rental agreement (generally all these costs are already included in your rent if you are in a student residence); don't forget to take into account the other costs which are not related to your accommodation: studies, transport, shopping, as well as your leisure activities, etc. (see the budget table on page 18-19)